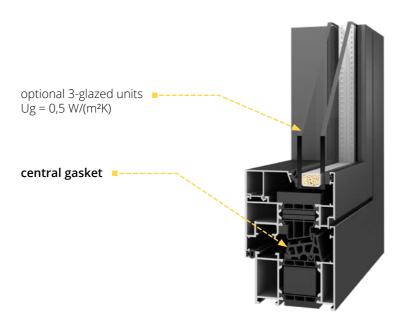

## WINDOW SYSTEM MB-79N SI

The MB-79N SI system is characterised by enhanced thermal insulation. Its exceptional thermal insulation parameters are owed to the fitting of insulating inserts and a two-component central gasket.

## SYSTEM STRUCTURE

The new line of aluminium windows with increased thermal insulation, featuring insulating inserts and a two-component central gasket, will ensure lower heating bills. The modern design and over 200 colours combined with many additional options will satisfy the most demanding customers.